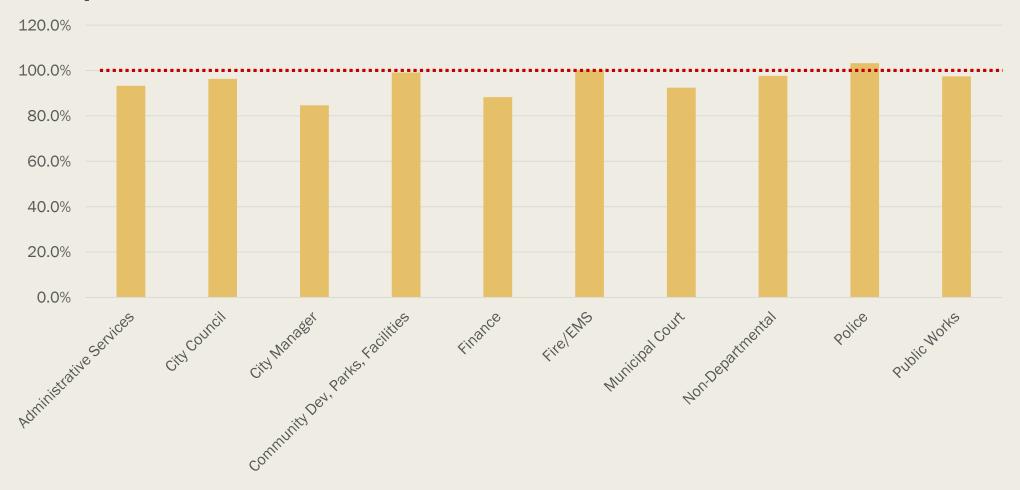

# 2019 Total Actual Expense as Percent to Budget by Fund/Category

## General Fund Expense to Budget by Department