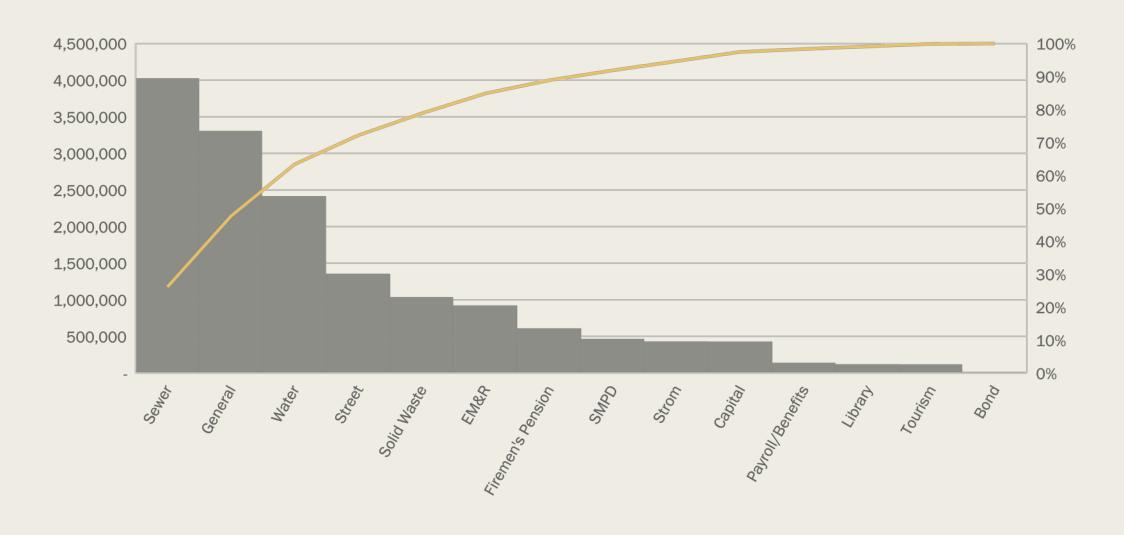

## 2019 YEAR-END FINANCIAL STATUS

Shelton City Council Meeting June 2, 2020

## CASH

### Cash Balance by Fund: 12/31/19



### Cash and Investments

|              | YE 2019    | YE 2018    | YE 2017    |
|--------------|------------|------------|------------|
|              |            |            |            |
| KeyBank      | 3,577,650  | 2,398,160  | 9,265,290  |
|              |            |            |            |
| LGIP         | 9,444,250  | 8,426,950  | 2,791,260  |
|              |            |            |            |
| Investments  | 2,300,000  | 300,000    | 219,360    |
| Heritage CD  |            | 206,870    | 206,870    |
| Heritage OD  |            | 200,870    | 200,870    |
| Money Market |            |            | 1,800,020  |
|              |            |            |            |
| Grand Total  | 15,321,900 | 11,331,980 | 14,282,800 |



## 2019 Ending Fund Balance

| <u>Fund</u