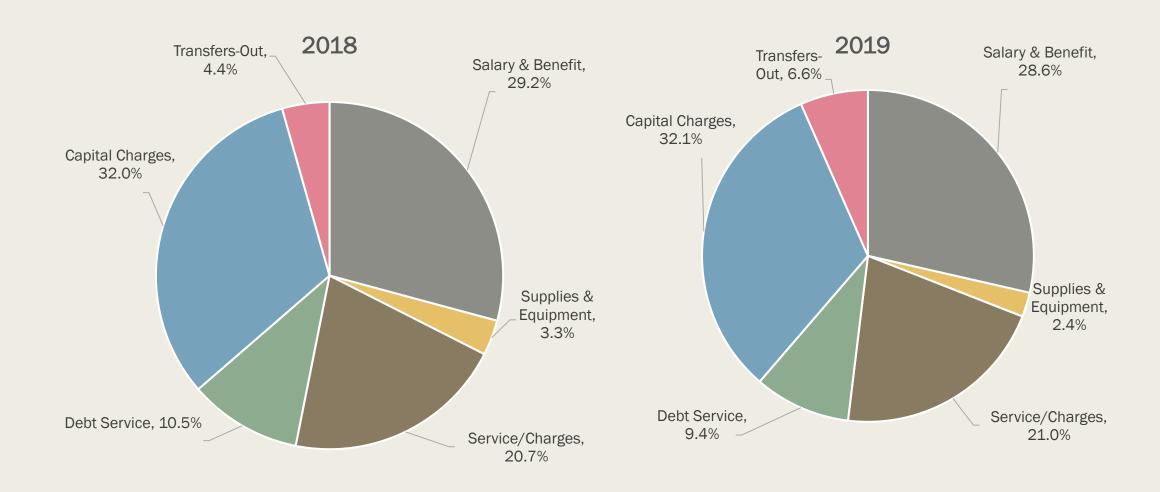

## All Funds Expense Change by Category

|                      | Actual     | Actual     | Actual     | \$ Change | % Change |
|----------------------|------------|------------|------------|-----------|----------|
| Category             | 2017       | 2018       | 2019       | 18 - 19   | 18 - 19  |
| Salary & Benefit     | 7,421,107  | 8,790,513  | 8,825,448  | 34,935    | 0.4%     |
| Supplies & Equipment | 661,263    | 989,523    | 736,300    | (253,224) | -25.6%   |
| Service/Charges      | 5,928,739  | 6,220,039  | 6,477,885  | 257,845   | 4.1%     |
| Debt Service         | 3,233,970  | 3,166,034  | 2,901,744  | (264,290) | -8.3%    |
| Capital Charges      | 3,172,915  | 9,621,688  | 9,910,090  | 288,403   | 3.0%     |
| Transfers-Out        | 504,379    | 1,326,956  | 2,041,222  | 714,266   | 53.8%    |
| Grand Total          | 20,922,372 | 30,114,754 | 30,892,689 | 777,935   | 2.6%     |

## All Funds Expense Percent by Category