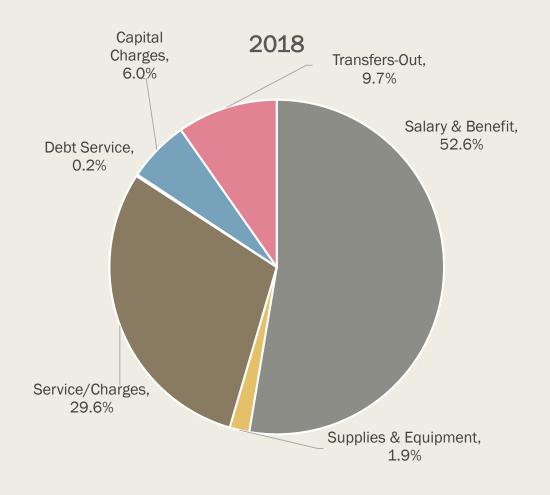

# General Fund Annual Expense Comparison by Category

| Category             | Actual<br>2017 | Actual<br>2018   | Actual<br>2019   | \$ Change<br>18 - 19 | % Change<br>18 - 19 |
|----------------------|----------------|------------------|------------------|----------------------|---------------------|
|                      | F 404 F04      | 0.070.000        | 0.070.004        | (500,700)            | 7.00/               |
| Salary & Benefit     | 5,494,594      | 6,879,322        | 6,378,601        | (500,722)            | -7.3%               |
| Supplies & Equipment | 197,958        | 249,252          | 197,427          | (51,825)             | -20.8%              |
| Service/Charges      | 3,965,817      | 3,870,882        | 3,604,434        | (266,448)            | -6.9%               |
| Debt Service         | 21,494         | 21,920           | 21,494           | (427)                | -1.9%               |
| Capital Charges      | 420,622        | 779,628          | 600,481          | (179,147)            | -23.0%              |
| Transfers-Out        | <u>455,655</u> | <u>1,269,085</u> | <u>1,992,498</u> | 723,413              | <u>57.0%</u>        |
| Grand Total          | 10,556,139     | 13,070,090       | 12,794,935       | (275,155)            | -2.1%               |

### General Fund Expense Percent by Category