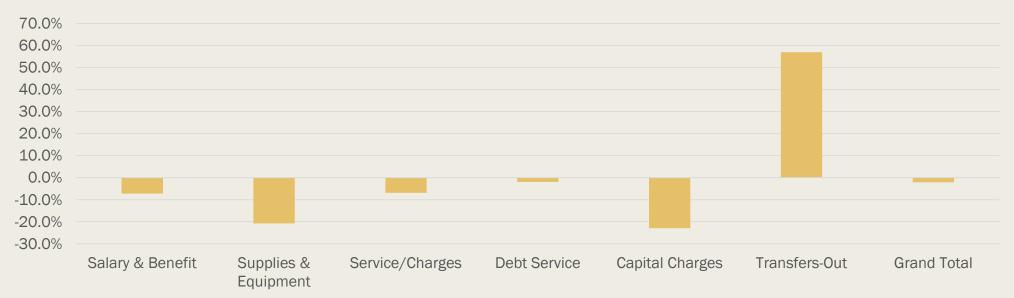

## All Funds Expense Change by Category

|                      | Actual     | Actual     | Actual     | \$ Change | % Change |
|----------------------|------------|------------|------------|-----------|----------|
| Category             | 2017       | 2018       | 2019       | 18 - 19   | 18 - 19  |
| Salary & Benefit     | 7,421,107  | 8,790,513  | 8,825,448  | 34,935    | 0.4%     |
| Supplies & Equipment | 661,263    | 989,523    | 736,300    | (253,224) | -25.6%   |
| Service/Charges      | 5,928,739  | 6,220,039  | 6,477,885  | 257,845   | 4.1%     |
| Debt Service         | 3,233,970  | 3,166,034  | 2,901,744  | (264,290) | -8.3%    |
| Capital Charges      | 3,172,915  | 9,621,688  | 9,910,090  | 288,403   | 3.0%     |
| Transfers-Out        | 504,379    | 1,326,956  | 2,041,222  | 714,266   | 53.8%    |
| Grand Total          | 20,922,372 | 30,114,754 | 30,892,689 | 777,935   | 2.6%     |