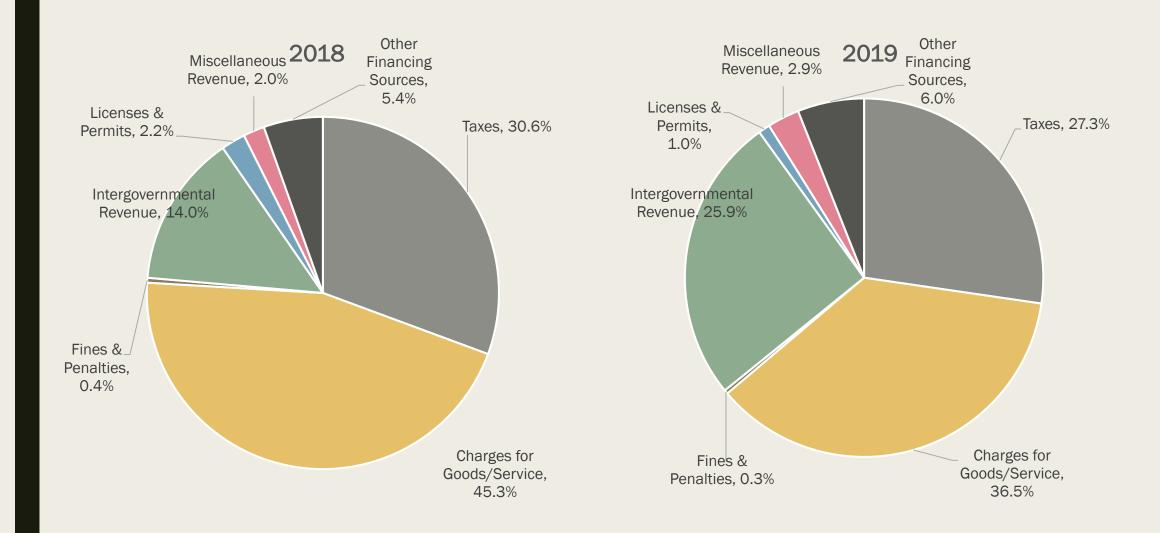

| 181,296        | 108,268              | 148.3%              |
| Storm Drainage    | 765,161        | 789,207        | 801,540        | 12,333               | 1.6%                |
| Payroll Benefits  | 119,470        | 207,749        | 125,409        | (82,340)             | -39.6%              |
| EM&R              | 720,620        | 655,952        | 618,872        | (37,080)             | -5.7%               |
| Fireman's Relief  | 154,752        | 146,478        | 164,671        | 18,193               | 12.4%               |
| Library Endowment | 1,493          | 1,422          | 3,337          | 1,915                | <u>134.7%</u>       |
| Grand Total       | 23,626,355     | 27,184,917     | 34,760,244     | 7,575,328            | 27.9%               |

## Total Revenue by Type



### Total Revenue by Type



## Taxes: Actual To Budget by Type



# All Funds Tax Collection by Percent & Type



## General Fund Revenue by Type



| Category                  | Actual<br>2017 | Actual<br>2018 | Actual<br>2019 | \$ Change<br>18 - 19 | % Change<br>18 - 19 |
|---------------------------|----------------|----------------|----------------|----------------------|---------------------|
| Taxes                     | 8,187,477      | 8,029,664      | 8,462,779      | 433,115              | 5.4%                |
| Charges for Goods/Service | 2,306,030      | 2,607,619      | 2,881,716      | 274,097              | 10.5%               |
| Fines & Penalties         | 109,333        | 121,122        | 121,146        | 24                   | 0.0%                |
| Intergovernmenta