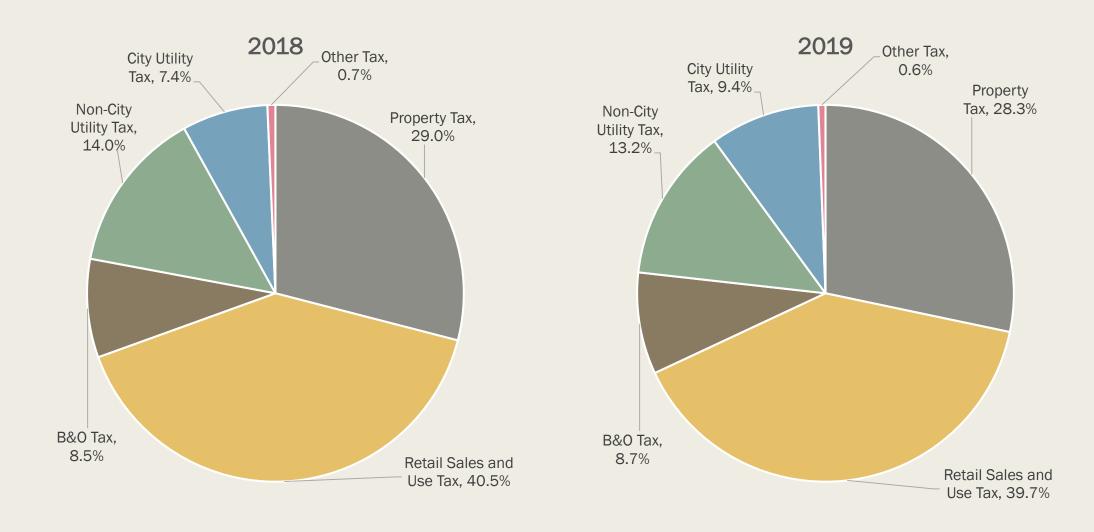

109,333        | 121,122        | 121,146        | 24                   | 0.0%                |
| Intergovernmental Revenue | 775,026        | 1,017,979      | 741,394        | (276,585)            | -27.2%              |
| Licenses & Permits        | 232,980        | 604,883        | 355,352        | (249,531)            | -41.3%              |
| Miscellaneous Revenue     | 156,610        | 186,296        | 239,596        | 53,300               | 28.6%               |
| Other Financing Sources   | 3,024          | <u>74,022</u>  | 44,189         | (29,833)             | <u>-40.3%</u>       |
| Grand Total               | 11,770,479     | 12,641,582     | 12,846,171     | 204,589              | 1.6%                |

#### 2019 GF Tax Collections



### GF Tax Collections Percent by Type



## **EXPENSE**

# 2019 Total Actual Expense as Percent to Budget by Fund/Category



## Yearly Expense Comparison by Fund

| Fund             | Actual<br>2017 | Actual<br>2018 | Actual<br>2019 | \$ Change<br>18 - 19 | % Change<br>18 - 19 |
|------------------|----------------|----------------|----------------|----------------------|---------------------|
| General Fund     | 10,556,139     | 13,070,090     | 12,794,935     | (275,155)            | -2.1%               |
| Street           | -              | -              | 1,173,598      | 1,173,598            | N/A                 |
| Tourism          | 72,825         | 33,050         | 52,675         | 19,625               | 59.4%               |
| Bond             | 509,168        | 274,868        | 282,720        | 7,852