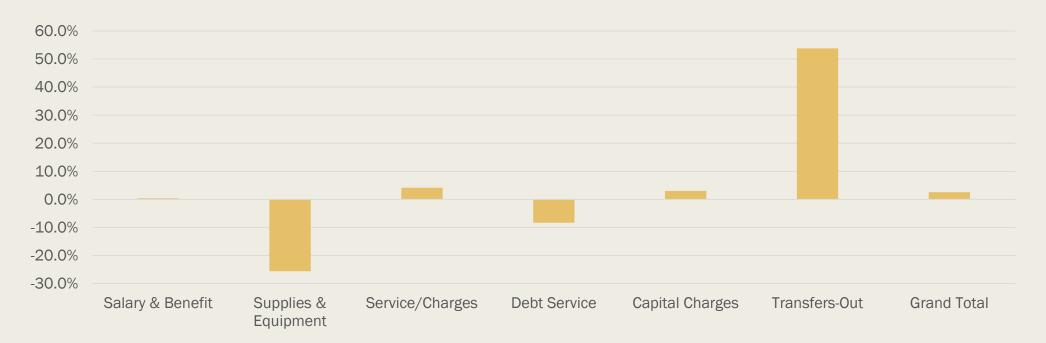

## All Funds Expense Change by Category

|                      | Actual     | Actual     | Actual     | \$ Change | % Change |
|----------------------|------------|------------|------------|-----------|----------|
| Category             | 2017       | 2018       | 2019       | 18 - 19   | 18 - 19  |
| Salary & Benefit     | 7,421,107  | 8,790,513  | 8,825,448  | 34,935    | 0.4%     |
| Supplies & Equipment | 661,263    | 989,523    | 736,300    | (253,224) | -25.6%   |
| Service/Charges      | 5,928,739  | 6,220,039  | 6,477,885  | 257,845   | 4.1%     |
| Debt Service         | 3,233,970  | 3,166,034  | 2,901,744  | (264,290) | -8.3%    |
| Capital Charges      | 3,172,915  | 9,621,688  | 9,910,090  | 288,403   | 3.0%     |
| Transfers-Out        | 504,379    | 1,326,956  | 2,041,222  | 714,266   | 53.8%    |
| Grand Total          | 20,922,372 | 30,114,754 | 30,892,689 | 777,935   | 2.6%     |

## All Funds Expense Percent by Category