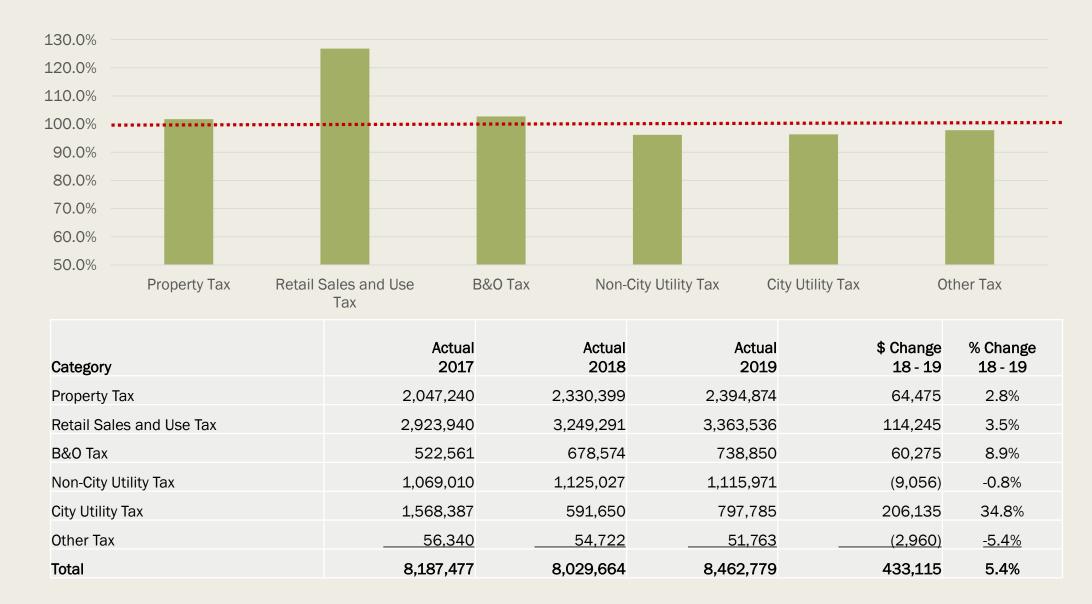

## Taxes: Actual To Budget by Type

## General Fund Revenue by Type

| Category                  | Actual<br>2017 | Actual<br>2018 | Actual<br>2019 | \$ Change<br>18 - 19 | % Change<br>18 - 19 |
|---------------------------|----------------|----------------|----------------|----------------------|---------------------|
| Taxes                     | 8,187,477      | 8,029,664      | 8,462,779      | 433,115              | 5.4%                |
| Charges for Goods/Service | 2,306,030      | 2,607,619      | 2,881,716      | 274,097              | 10.5%               |
| Fines & Penalties         | 109,333        | 121,122        | 121,146        | 24                   | 0.0%                |
| Intergovernmental Revenue | 775,026        | 1,017,979      | 741,394        | (276,585)            | -27.2%              |
| Licenses & Permits        | 232,980        | 604,883        | 355,352        | (249,531)            | -41.3%              |
| Miscellaneous Revenue     | 156,610        | 186,296        | 239,596        | 53,300               | 28.6%               |
| Other Financing Sources   | 3,024          | <u>74,022</u>  | 44,189         | (29,833)             | <u>-40.3%</u>       |
| Grand Total               | 11,770,479     | 12,641,582     | 12,846,171     | 204,589              | 1.6%                |