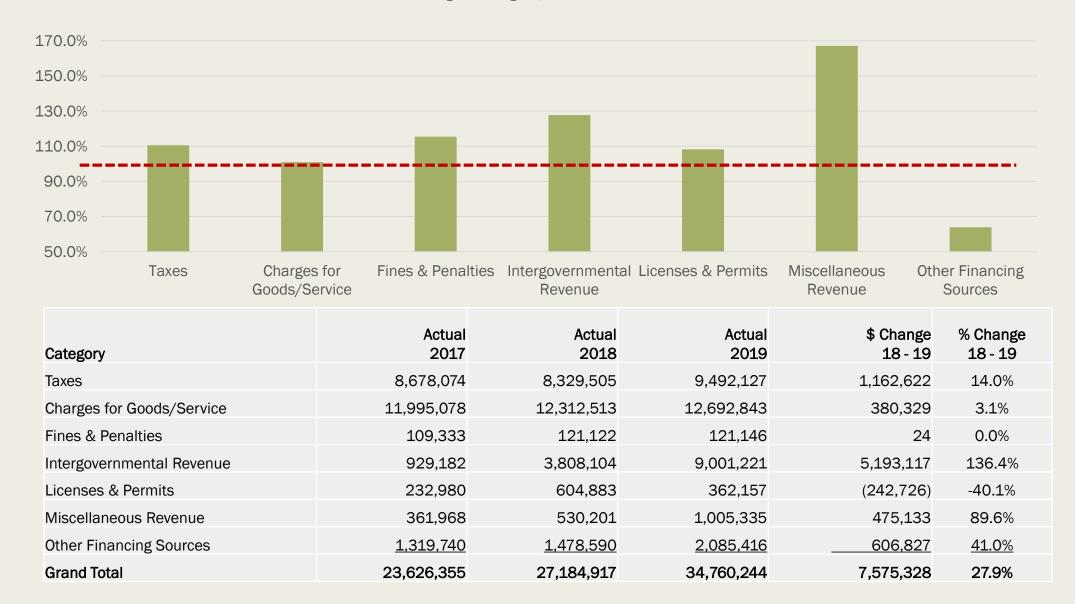

## Revenue by Fund: Comparison by Year

| Fund              | Actual<br>2017 | Actual<br>2018 | Actual<br>2019 | \$ Change<br>18 - 19 | % Change<br>18 - 19 |
|-------------------|----------------|----------------|----------------|----------------------|---------------------|
| General Fund      | 11,770,479     | 12,641,582     | 12,846,171     | 204,589              | 1.6%                |
| Street            | _              | -              | 2,528,794      | 2,528,794            | N/A                 |
| Tourism           | 53,634         | 44,499         | 52,687         | 8,188                | 18.4%               |
| Bond              | 506,223        | 282,802        | 285,933        | 3,131                | 1.1%                |
| Capital           | 294,784        | 3,179,865      | 4,815,657      | 1,635,792            | 51.4%               |
| Water             | 1,954,469      | 2,319,907      | 2,526,971      | 207,063              | 8.9%                |
| Sewer             | 5,376,900      | 6,842,425      | 9,808,908      | 2,966,483            | 43.4%               |
| Solid Waste       | 1,908,371      | 73,028         | 181,296        | 108,268              | 148.3%              |
| Storm Drainage    | 765,161        | 789,207        | 801,540        | 12,333               | 1.6%                |
| Payroll Benefits  | 119,470        | 207,749        | 125,409        | (82,340)             | -39.6%              |
| EM&R              | 720,620        | 655,952        | 618,872        | (37,080)             | -5.7%               |
| Fireman's Relief  | 154,752        | 146,478        | 164,671        | 18,193               | 12.4%               |
| Library Endowment | 1,493          | 1,422          | 3,337          | 1,915                | <u>134.7%</u>       |
| Grand Total       | 23,626,355     | 27,184,917     | 34,760,244     | 7,575,328            | 27.9%               |

## Total Revenue by Type