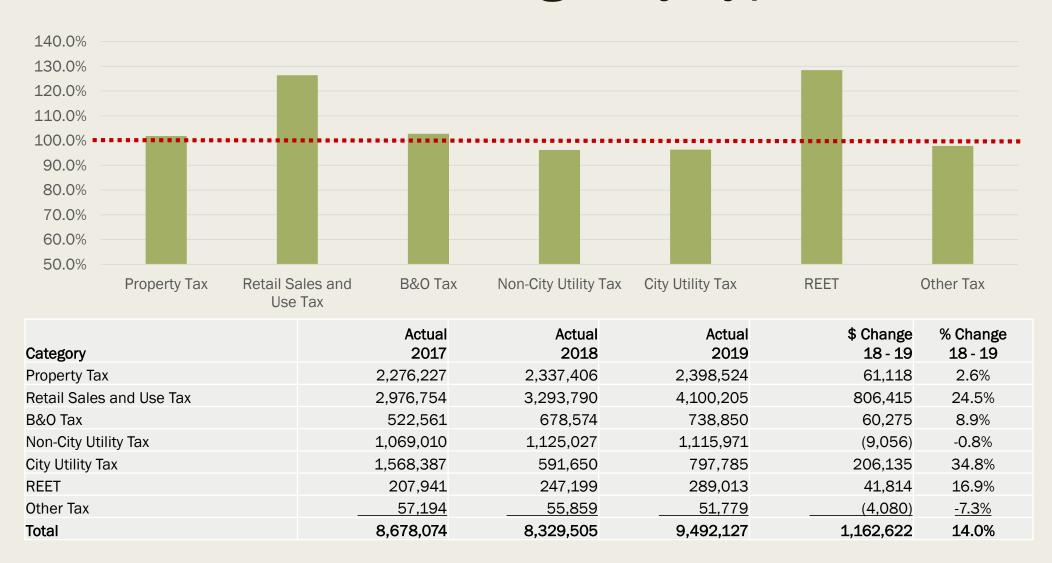

## Taxes: Actual To Budget by Type

## General Fund Revenue by Type

| Category                  | Actual<br>2017 | Actual<br>2018 | Actual<br>2019 | \$ Change<br>18 - 19 | % Change<br>18 - 19 |
|---------------------------|----------------|----------------|----------------|----------------------|---------------------|
| Taxes                     | 8,187,477      | 8,029,664      | 8,462,779      | 433,115              | 5.4%                |
| Charges for Goods/Service | 2,306,030      | 2,607,619      | 2,881,716      | 274,097              | 10.5%               |
| Fines & Penalties         | 109,333        | 121,122        | 121,146        | 24                   | 0.0%                |
| Intergovernmental Revenue | 775,026        | 1,017,979      | 741,394        | (276,585)            | -27.2%              |
| Licenses & Permits        | 232,980        | 604,883        | 355,352        | (249,531)            | -41.3%              |
| Miscellaneous Revenue     | 156,610        | 186,296        | 239,596        | 53,300               | 28.6%               |
| Other Financing Sources   | 3,024          | <u>74,022</u>  | 44,189         | (29,833)             | <u>-40.3%</u>       |
| Grand Total               | 11,770,479     | 12,641,582     | 12,846,171     | 204,589              | 1.6%                |