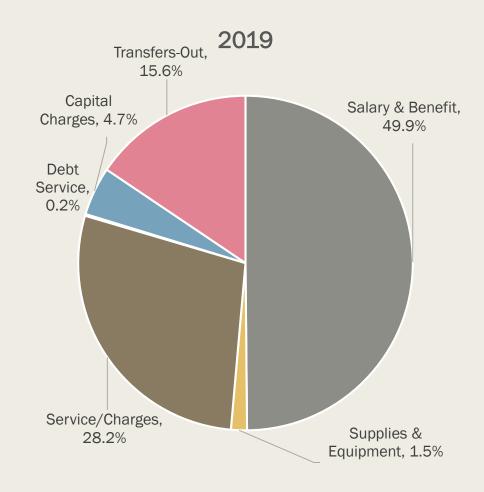

# General Fund Annual Expense Comparison by Category

| Category             | Actual<br>2017 | Actual<br>2018   | Actual<br>2019   | \$ Change<br>18 - 19 | % Change<br>18 - 19 |
|----------------------|----------------|------------------|------------------|----------------------|---------------------|
|                      | F 404 F04      | 0.070.000        | 0.070.004        | (500,700)            | 7.00/               |
| Salary & Benefit     | 5,494,594      | 6,879,322        | 6,378,601        | (500,722)            | -7.3%               |
| Supplies & Equipment | 197,958        | 249,252          | 197,427          | (51,825)             | -20.8%              |
| Service/Charges      | 3,965,817      | 3,870,882        | 3,604,434        | (266,448)            | -6.9%               |
| Debt Service         | 21,494         | 21,920           | 21,494           | (427)                | -1.9%               |
| Capital Charges      | 420,622        | 779,628          | 600,481          | (179,147)            | -23.0%              |
| Transfers-Out        | <u>455,655</u> | <u>1,269,085</u> | <u>1,992,498</u> | 723,413              | <u>57.0%</u>        |
| Grand Total          | 10,556,139     | 13,070,090       | 12,794,935       | (275,155)            | -2.1%               |

### General Fund Expense Percent by Category