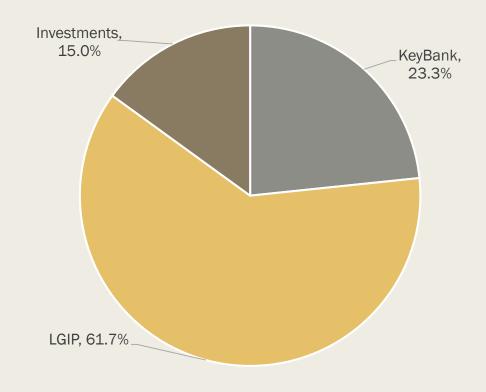

### Cash and Investments

|              | YE 2019    | YE 2018    | YE 2017    |
|--------------|------------|------------|------------|
|              |            |            |            |
| KeyBank      | 3,577,650  | 2,398,160  | 9,265,290  |
|              |            |            |            |
| LGIP         | 9,444,250  | 8,426,950  | 2,791,260  |
|              |            |            |            |
| Investments  | 2,300,000  | 300,000    | 219,360    |
| Heritage CD  |            | 206,870    | 206,870    |
| Heritage OD  |            | 200,870    | 200,870    |
| Money Market |            |            | 1,800,020  |
|              |            |            |            |
| Grand Total  | 15,321,900 | 11,331,980 | 14,282,800 |