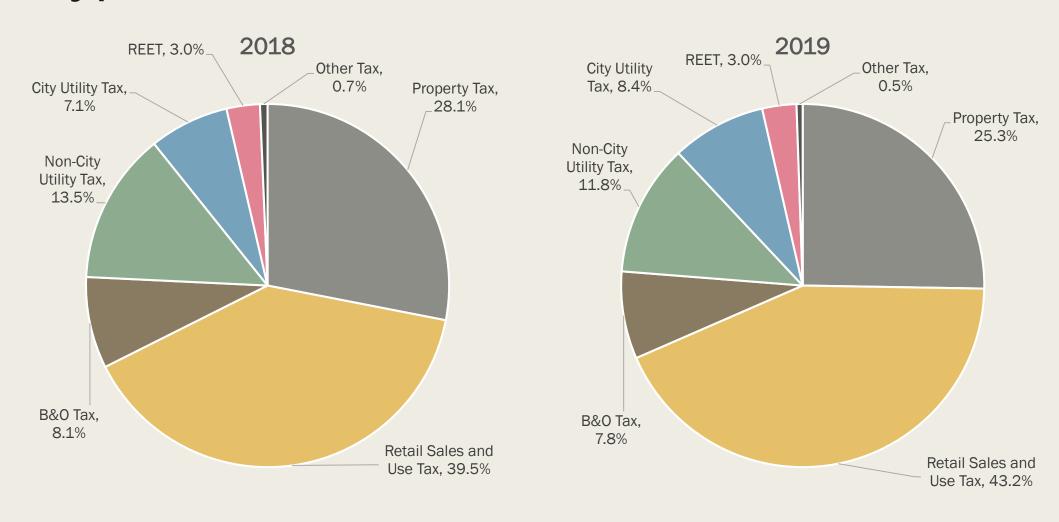

| 801,540        | 12,333               | 1.6%                |
| Payroll Benefits  | 119,470        | 207,749        | 125,409        | (82,340)             | -39.6%              |
| EM&R              | 720,620        | 655,952        | 618,872        | (37,080)             | -5.7%               |
| Fireman's Relief  | 154,752        | 146,478        | 164,671        | 18,193               | 12.4%               |
| Library Endowment | 1,493          | 1,422          | 3,337          | 1,915                | <u>134.7%</u>       |
| Grand Total       | 23,626,355     | 27,184,917     | 34,760,244     | 7,575,328            | 27.9%               |

## Total Revenue by Type



### Total Revenue by Type



## Taxes: Actual To Budget by Type



# All Funds Tax Collection by Percent & Type



## General Fund Revenue by Type



| Category                  | Actual<br>2017 | Actual<br>2018 | Actual<br>2019 | \$ Change<br>18 - 19 | % Change<br>18 - 19 |
|---------------------------|----------------|----------------|----------------|----------------------|---------------------|
| Taxes                     | 8,187,477      | 8,029,664      | 8,462,779      | 433,115              | 5.4%                |
| Charges for Goods/Service | 2,306,030      | 2,607,619      | 2,881,716      | 274,097              | 10.5%               |
| Fines & Penalties         | 109,333        | 121,122        | 121,146        | 24                   | 0.0%                |
| Intergovernmental Revenue | 775,026        | 1,017,979      | 741,394        | (276,585)            | -27.2%              |
| Licen