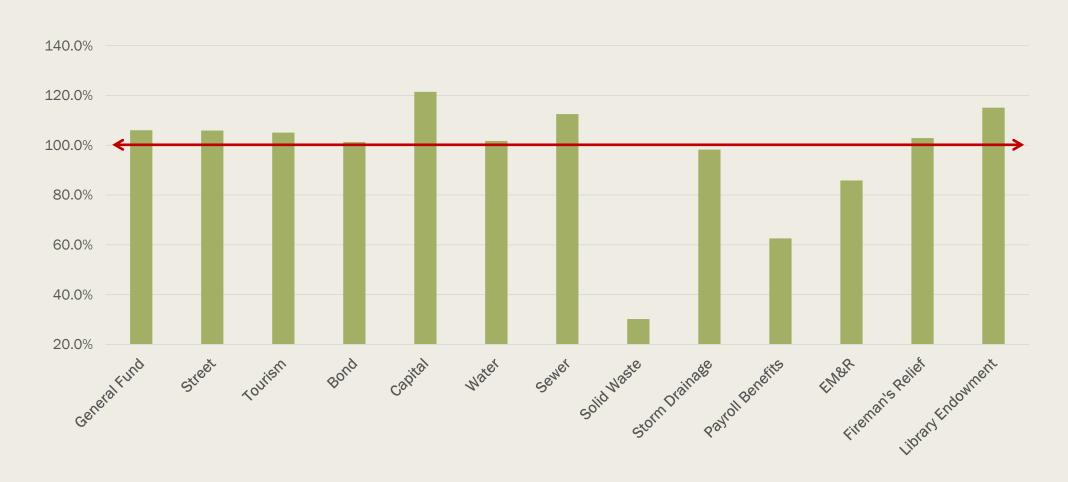

## Revenue by Fund: Actual as Percent of Budget

## Revenue by Fund: Actual to Budget

| Fund                     | Budget<br>2019 | Actual<br>2019 | 2019 Act to<br>Budget | % of<br>Budget |
|--------------------------|----------------|----------------|-----------------------|----------------|
| General Fund             | 12,118,108     | 12,846,171     | 728,063               | 106.0%         |
| Street                   | 2,388,391      | 2,528,794      | 140,403               | 105.9%         |
| Tourism                  | 50,150         | 52,687         | 2,537                 | 105.1%         |
| Bond                     | 282,318        | 285,933        | 3,615                 | 101.3%         |
| Capital                  | 3,965,000      | 4,815,657      | 850,657               | 121.5%         |
| Water                    | 2,484,000      | 2,526,971      | 42,971                | 101.7%         |
| Sewer                    | 8,716,630      | 9,808,908      | 1,092,278             | 112.5%         |
| Solid Waste              | 600,000        | 181,296        | (418,704)             | 30.2%          |
| Storm Drainage           | 815,600        | 801,540        | (14,060)              | 98.3%          |
| Payroll Benefits         | 200,400        | 125,409        | (74,991)              | 62.6%          |
| EM&R                     | 720,901        | 618,872        | (102,029)             | 85.8%          |
| Fireman's Relief         | 160,068        | 164,671        | 4,603                 | 102.9%         |
| <u>Library Endowment</u> | 2,900          | 3,337          | 437                   | <u>115.1%</u>  |
| Grand Total              | 32,504,466     | 34,760,244     | 2,255,778             | 106.9%         |