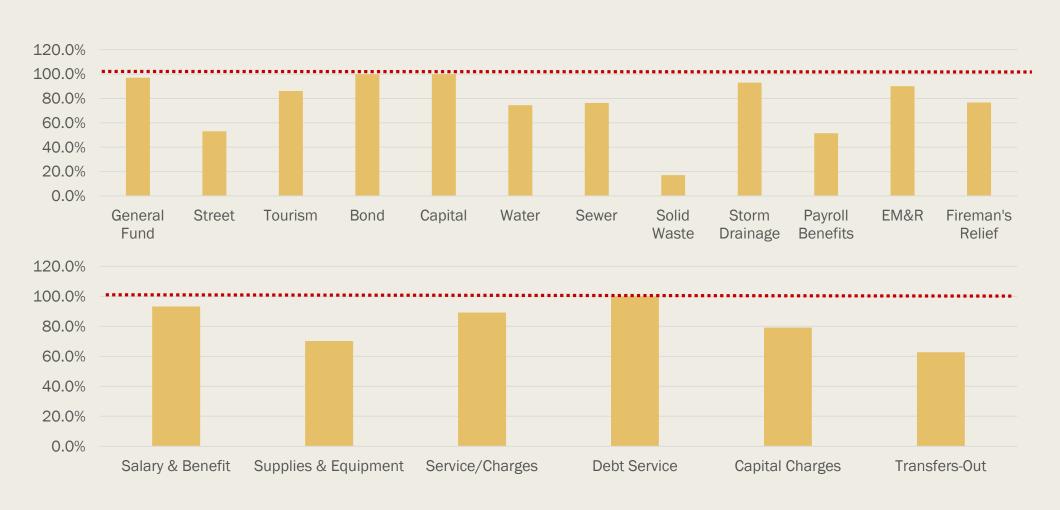

# 2019 Total Actual Expense as Percent to Budget by Fund/Category

## General Fund Expense to Budget by Department