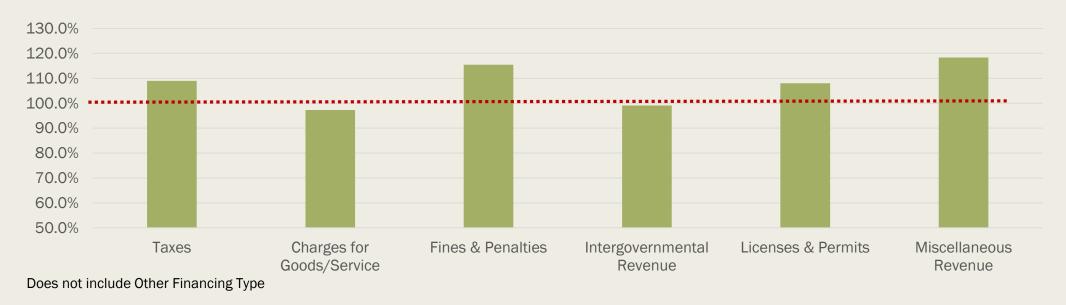

## Revenue by Fund: Actual as Percent of Budget

## Revenue by Fund: Actual to Budget

| Fund                     | Budget<br>2019 | Actual<br>2019 | 2019 Act to<br>Budget | % of<br>Budget |
|--------------------------|----------------|----------------|-----------------------|----------------|
| General Fund             | 12,118,108     | 12,846,171     | 728,063               | 106.0%         |
| Street                   | 2,388,391      | 2,528,794      | 140,403               | 105.9%         |
| Tourism                  | 50,150         | 52,687         | 2,537                 | 105.1%         |
| Bond                     | 282,318        | 285,933        | 3,615                 | 101.3%         |
| Capital                  | 3,965,000      | 4,815,657      | 850,657               | 121.5%         |
| Water                    | 2,484,000      | 2,526,971      | 42,971                | 101.7%         |
| Sewer                    | 8,716,630      | 9,808,908      | 1,092,278             | 112.5%         |
| Solid Waste              | 600,000        | 181,296        | (418,704)             | 30.2%          |
| Storm Drainage           | 815,600        | 801,540        | (14,060)              | 98.3%          |
| Payroll Benefits         | 200,400        | 125,409        | (74,991)              | 62.6%          |
| EM&R                     | 720,901        | 618,872        | (102,029)             | 85.8%          |
| Fireman's Relief         | 160,068        | 164,671        | 4,603                 | 102.9%         |
| <u>Library Endowment</u> | 2,900          | 3,337          | 437                   | <u>115.1%</u>  |
| Grand Total              | 32,504,466     | 34,760,244     | 2,255,778             | 106.9%         |